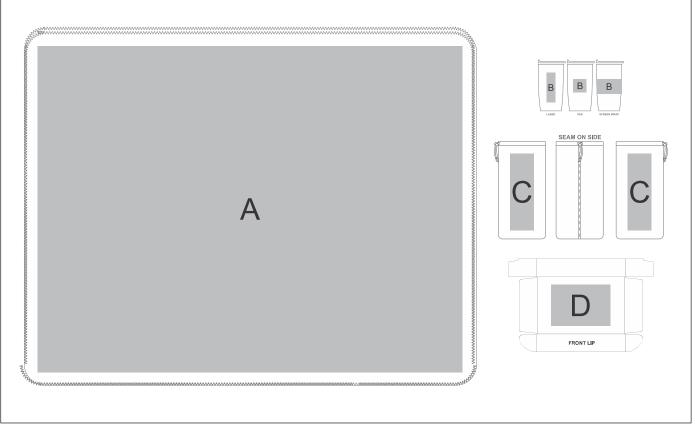

#### Position A

1. Embroidery (EM-OTHER) N/A Size: 290mm wide x 200mm high

### Position C

1. Screen Print (SB) 1 Colour Size: 80mm wide x 260mm high

### **Position B**

- 1. Laser Engraving (LB) N/A Size: 30mm wide x 100mm high
- 2. Pad Printing (PB)4 ColoursSize: 45mm wide x 45mm high
- 3. Screen Wrap (SW)1 ColourSize: 180mm wide x 50mm high

## **Position D**

1. Screen Print (SA) 1 Colour Size: 200mm wide x 140mm high